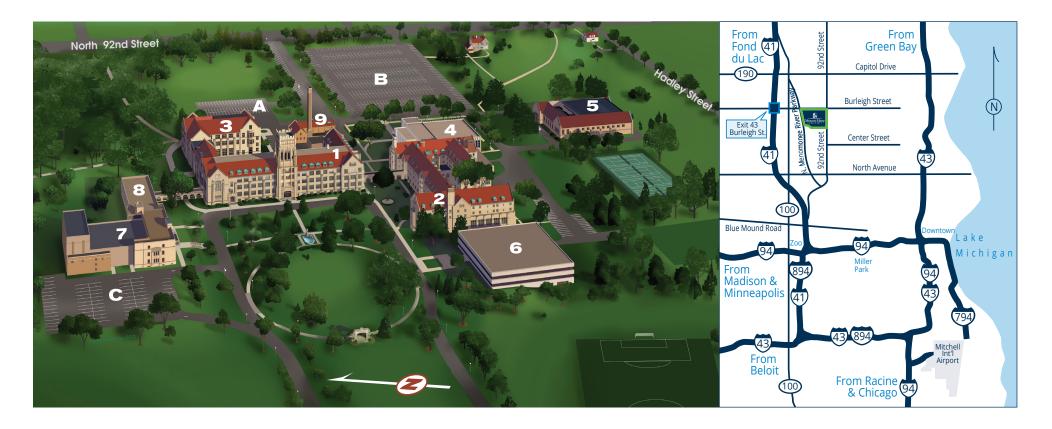

## CAMPUS MAP

1. Notre Dame Hall Administration Offices Admissions Center Alumnae & Donor Relations Chapels Classrooms Stiemke Hall Women's Leadership Institute

## 2. Caroline Hall

Bookstore Helfaer Hall Marian Art Gallery Parkway Place Student Life Offices Student Residence **3. Gerhardinger Center** Cyber Café Science Labs & Classrooms

4. Bergstrom Hall

Alumnae Conference Center Campus Security Dining Rooms Mail Room

5. Bloechl Center Gym & Fitness Center 6. Haggerty Library Archives Computer Center Student Success Center

7. Kostka Hall Faculty Offices

8. Fidelis Hall Faculty Offices Fashion Labs 9. Dominic Hall Campus Facilities Marketing & Communications

## PARKING

Lots A, B, C Reserved spaces in front of Notre Dame Hall for Admission Visitors